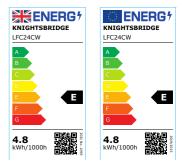

## LFC24CW

24V IP20 LED Flex Cool White 4000K (50 metres)

www.mlaccessories.co.uk

| MLA PART CODE                            | LFC24CW                                         |
|------------------------------------------|-------------------------------------------------|
| DESCRIPTION                              | 24V IP20 LED Flex Cool White 4000K (50 metres)  |
| NET WEIGHT (KG)                          | 0.45                                            |
| DIMENSIONS (MM)                          | Length - 50000<br>Width - 8<br>Projection - 1.2 |
| CLASS                                    | III                                             |
| IP RATING                                | IP20                                            |
| WATTAGE (W)                              | 4.8                                             |
| LAMP TECHNOLOGY                          | LED                                             |
| LAMP INCLUDED                            | Yes                                             |
| LUMENS (LM)                              | 525                                             |
| LUMEN TOLERANCE                          | 5%                                              |
| EFFICACY (LM/W)                          | 112.6                                           |
| CIRCUIT WATTAGE (W)                      | 4.6                                             |
| ССТ                                      | 4000K                                           |
| LIGHT COLOUR                             | Cool White                                      |
| CRI                                      | >80                                             |
| SDCM                                     | <6                                              |
| BEAM ANGLE (DEGREES)                     | 120                                             |
| LIFE SPAN (HRS)                          | 35,000                                          |
| L70B50 LIFESPAN (HRS)                    | 54000                                           |
| DIMMABLE                                 | Driver dependent                                |
| OPERATING TEMPERATURE                    | -20~45°C                                        |
| INPUT VOLTAGE                            | 24V DC                                          |
| WARRANTY                                 | 3year(s)                                        |
| ORIGIN OF MANUFACTURE                    | China                                           |
| DECLARATION OF CONFORMITY (HELD ON FILE) | Yes                                             |
| EAN                                      | 5056270822175                                   |
| Data Crastadi 00/04/2004 40:00           |                                                 |